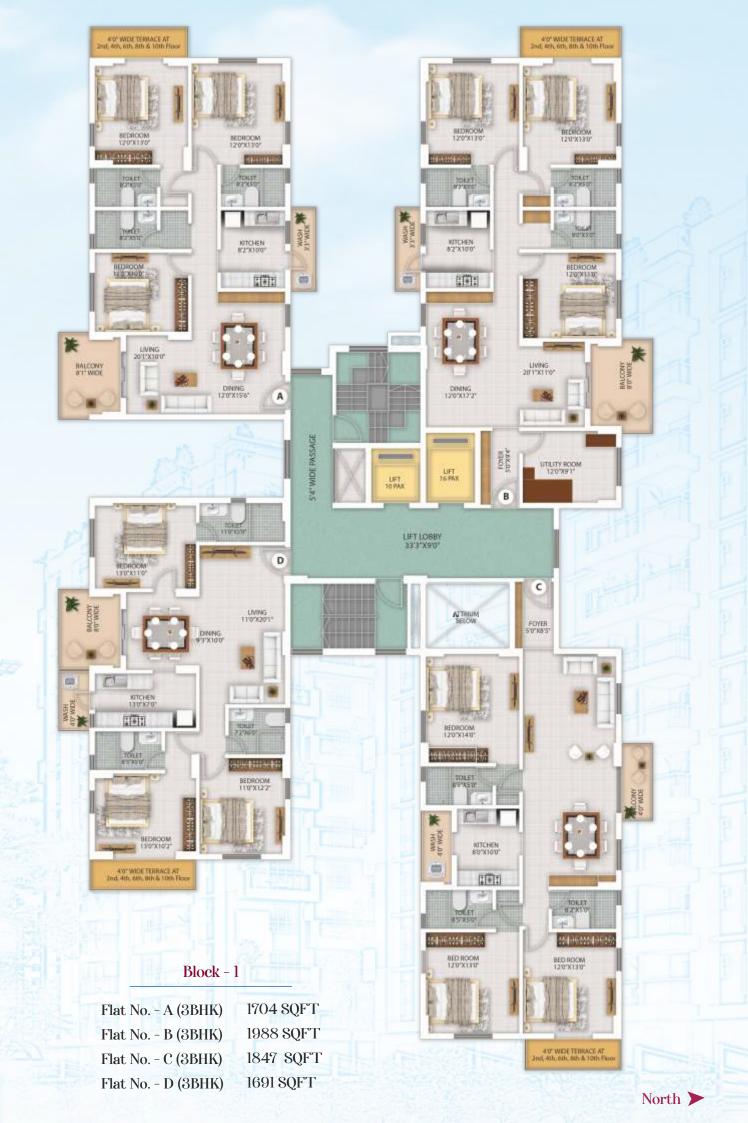

r wings and rise to your dreams. A home cradled by nature's arms. Where getting up every morning with the chirping of birds is a natural claim.

THE OWNER AND A DESCRIPTION OF A DESCRIP

# Eloquence written amidst healthy life

Give your little one to feel alive and not be solely at the mercy of technology. Life activated is life enhanced with health and energy.

Cial.



### First Floor Plan

Block - 1



Block – 2

## Typical 2nd, 4th, 6th, 8th & 10th Floor Plan

# Block - 1

Typical 2nd, 4th, 6th, 8th & 10th Floor Plan

4'0" WIDE TERRACE AT

ar \*\*\* ( ar \* )

11011

410" WIDE TERRACE AT Ind, 4th, 6ch, 8th & 10th Floo

Flat No. - A (3BHK)

Flat No. - B (3BHK)

Flat No. - C (3BHK)

Flat No. - D (3BHK)

(Block - 2)

Printere .

5

KITCHEN 8'3'X10'0'

DINING 12'0'X15'6'

UNING 11/0/X20



## Block - 2



## Typical 3rd, 5th, 7th, 9th & 11th Floor Plan

# Block - 1

Typical 3rd, 5th, 7th, 9th & 11th Floor Plan



## Block – 2



the premises comes with features that keep you comfortable and serene within. No more worrying about your aged parents - they too are here. Kids will no longer need to go outside your view to play. The smart design and structure redefines luxury, in its own special way

- Ample reserved parking for cars
- Intercom connectivity in every flat with ground floor lobby
- Round the clock water supply from own deep tube-well boring



# Evening View

Y

1

11 🖆 🏎

2

14

-

(d. )

V

11

1

ľ

2 EL

4

-





# Speciacations

#### Flooring

- ISO mark Vitrified Tiles Flooring with 4" skirting
  - Granite / Green Marble in Stairs



#### Structure



 $(\m