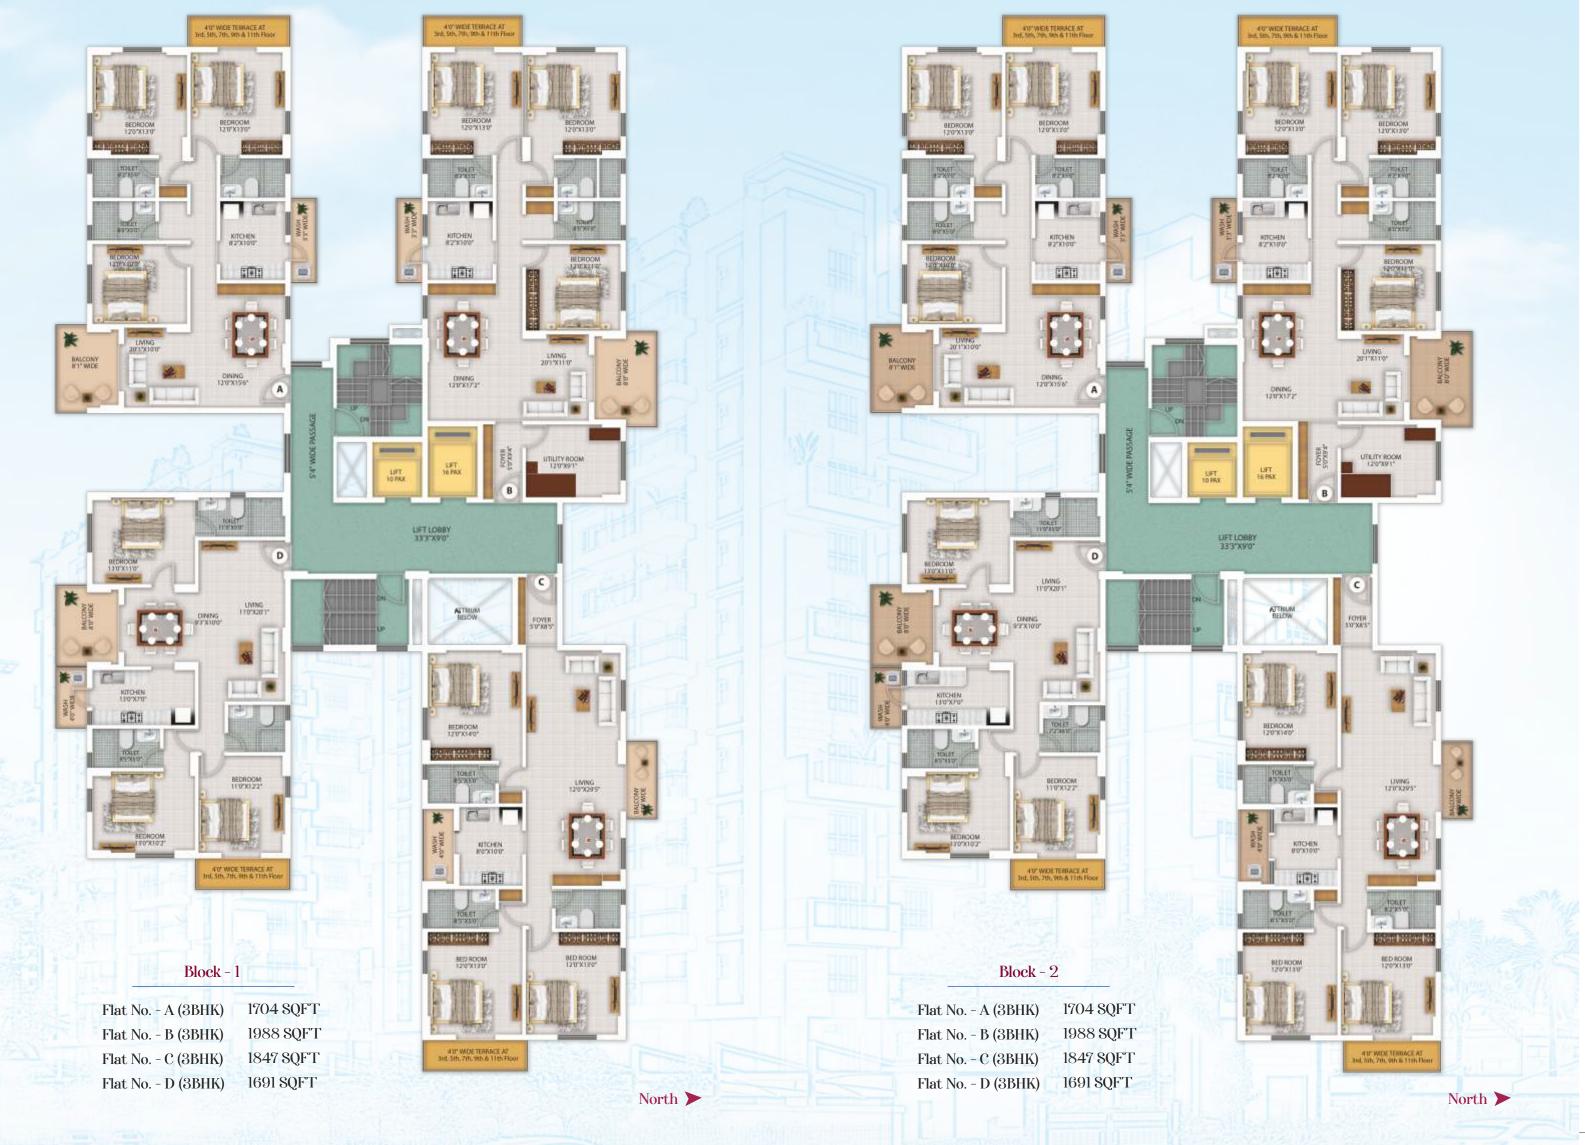

## Typical 3rd, 5th, 7th, 9th & 11th Floor Plan

# Block - 1

Typical 3rd, 5th, 7th, 9th & 11th Floor Plan

## Block – 2

the premises comes with features that keep you comfortable and serene within. No more worrying about your aged parents - they too are here. Kids will no longer need to go outside your view to play. The smart design and structure redefines luxury, in its own special way