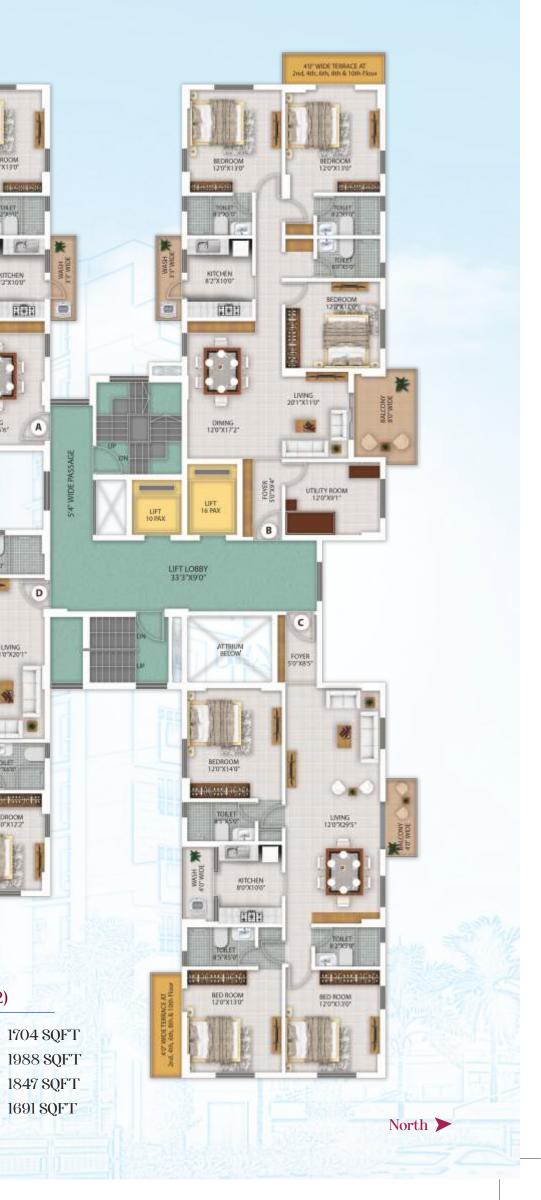

## Typical 2nd, 4th, 6th, 8th & 10th Floor Plan

# Block - 1

Typical 2nd, 4th, 6th, 8th & 10th Floor Plan

4'0" WIDE TERRACE AT

ar \*\*\* ( ar \* )

11011

410" WIDE TERRACE AT Ind, 4th, 6ch, 8th & 10th Floo

Flat No. - A (3BHK)

Flat No. - B (3BHK)

Flat No. - C (3BHK)

Flat No. - D (3BHK)

(Block - 2)

Printere .

5

KITCHEN 8'3'X10'0'

DINING 12'0'X15'6'

UNING 11/0/X20

## Block - 2