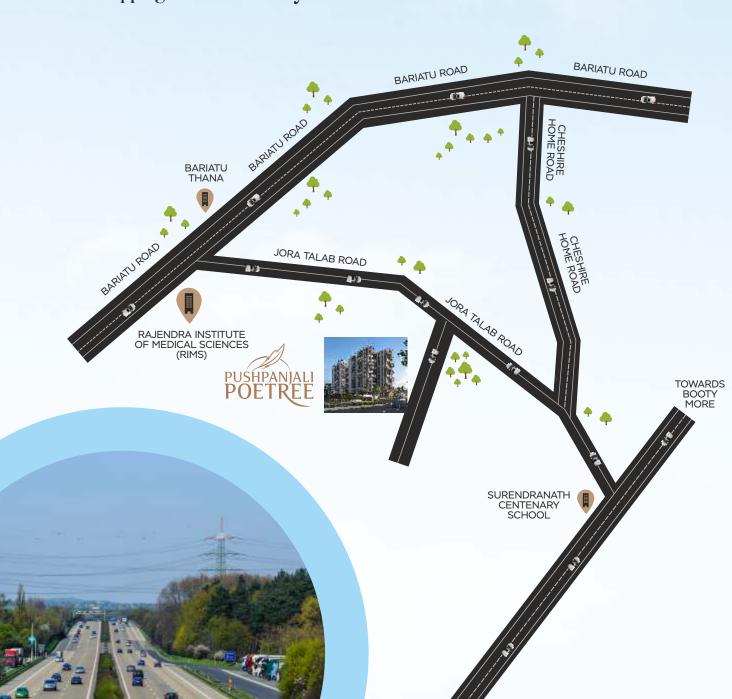

Pushpanjali Poetree is strategically located in the lap of nature. Luxury, nature & convenience come together giving an ambience of lush greenery and clear blue skies.

- Conveniently located at Birla Bagan, Cheshire Home Road, Bariatu Road, Ranchi
- Amidst the opulence of nature
- Well-connected to the city

Surrounded by Hospitals, Schools, Shopping Centres and may more 

TOWARDS KOKAR

#### SITE ADDRESS

Birla Bagan, Cheshire Home Road Bariatu, Ranchi (Jharkhand)