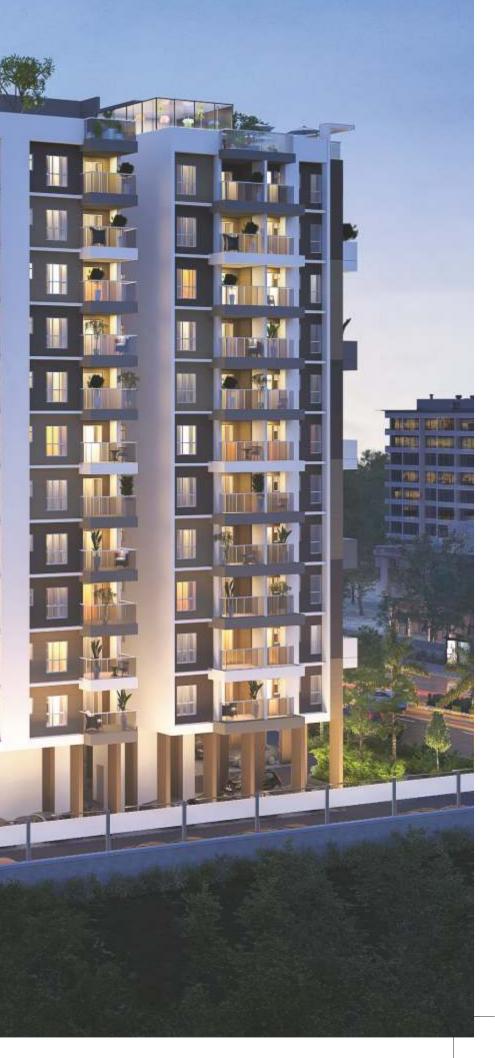

)

Flat No. - B (3BHK)

Flat No. - C (3BHK)

Flat No. - D (3BHK)

(Block - 2)

Printere .

5

KITCHEN 8'3'X10'0'

DINING 12'0'X15'6'

UNING 11/0/X20



## Block - 2



## Typical 3rd, 5th, 7th, 9th & 11th Floor Plan

# Block - 1

Typical 3rd, 5th, 7th, 9th & 11th Floor Plan



## Block – 2



the premises comes with features that keep you comfortable and serene within. No more worrying about your aged parents - they too are here. Kids will no longer need to go outside your view to play. The smart design and structure redefines luxury, in its own special way

- Ample reserved parking for cars
- Intercom connectivity in every flat with ground floor lobby
- Round the clock water supply from own deep tube-well boring



# Evening View

Y

1

11 🖆 🏎

2

14

-

(d. )

V

11

1

ľ

2 EL

4

-





# Speciacations

#### Flooring

- ISO mark Vitrified Tiles Flooring with 4" skirting
  - Granite / Green Marble in Stairs



#### Structure



 $(\mathbf{I})$ 

Earthquake resistance RCC Frame StructureExternal & Internal walls with Brick partition

### Doors & Windows

- Sal Hard Wood Door Frame
- 30 mm flush door
- Aluminium / UPVC Sliding windows



#### Kitchen

• Granite working platform, stainless steel sink & glazed tiles upto 2' level above working platform

#### Toilet

(9)

- Ceramic glazed tiles upto door height
- White glazed vitreous sanitaryware of CERA / HINDWARE / JAQUAR or equivalent make
- Hot & Cold water CP fittings of reputed brand
- Provision of Geyser Power Point

#### Electrical



Modular Switches





#### Water Supply



### Power Back-Up

• Soundless Generator